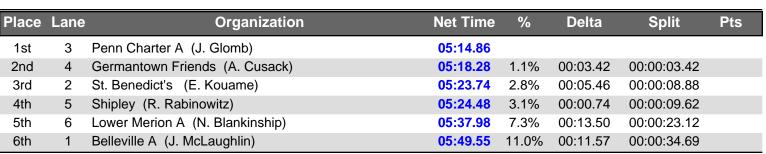

## Race 40S2: 09:45 AM Boys Varsity 2x Semi-Final 2

| 1300 | 134                       | 1340             |  | 1380 |  | 1420 |  | 1460 |                              | 00                                |
|------|---------------------------|------------------|--|------|--|------|--|------|------------------------------|-----------------------------------|
|      | 1                         | I                |  |      |  |      |  |      | L                            |                                   |
| 1st  |                           |                  |  |      |  |      |  |      | .86 🕂                        | 3 Penn Charter A (J. Glomb)       |
| 2nd  | 05:18.28 -{{-             |                  |  |      |  |      |  |      |                              | 4 Germantown Friends (A. Cusack)  |
| 3rd  | 05:23.74 -{{-             |                  |  |      |  |      |  |      | 2 St. Benedict's (E. Kouame) |                                   |
| 4th  | 05:24.48 <del>{{</del>    |                  |  |      |  |      |  |      |                              | 5 Shipley (R. Rabinowitz)         |
| 5th  | 05:37.98 <del>-{{</del> - |                  |  |      |  |      |  |      |                              | 6 Lower Merion A (N. Blankinship) |
| 6th  | 05:49.55                  | <del>-{{</del> - |  |      |  |      |  |      |                              | 1 Belleville A (J. McLaughlin)    |