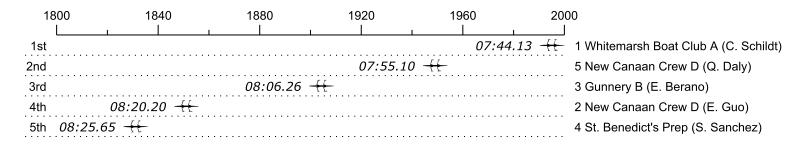

## 2018 Bill Braxton Memorial

| Place | Lane | Organization                        | Net Time | %    | Delta    | Split       | Pts |
|-------|------|-------------------------------------|----------|------|----------|-------------|-----|
| 1st   | 1    | Whitemarsh Boat Club A (C. Schildt) | 07:44.13 |      |          |             |     |
| 2nd   | 5    | New Canaan Crew D (Q. Daly)         | 07:55.10 | 2.4% | 00:10.97 | 00:00:10.97 |     |
| 3rd   | 3    | Gunnery B (E. Berano)               | 08:06.26 | 4.8% | 00:11.16 | 00:00:22.13 |     |
| 4th   | 2    | New Canaan Crew D (E. Guo)          | 08:20.20 | 7.8% | 00:13.94 | 00:00:36.07 |     |
| 5th   | 4    | St. Benedict's Prep (S. Sanchez)    | 08:25.65 | 8.9% | 00:05.45 | 00:00:41.52 |     |