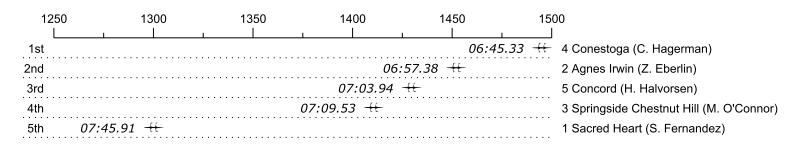

## 2024 1st Manny Flick / Horvat

| Place | Lane | Organization                           | Net Time | %     | Delta    | Split       | Pts |
|-------|------|----------------------------------------|----------|-------|----------|-------------|-----|
| 1st   | 4    | Conestoga (C. Hagerman)                | 06:45.33 |       |          |             |     |
| 2nd   | 2    | Agnes Irwin (Z. Eberlin)               | 06:57.38 | 3.0%  | 00:12.05 | 00:00:12.05 |     |
| 3rd   | 5    | Concord (H. Halvorsen)                 | 07:03.94 | 4.6%  | 00:06.56 | 00:00:18.61 |     |
| 4th   | 3    | Springside Chestnut Hill (M. O'Connor) | 07:09.53 | 6.0%  | 00:05.59 | 00:00:24.20 |     |
| 5th   | 1    | Sacred Heart (S. Fernandez)            | 07:45.91 | 14.9% | 00:36.38 | 00:01:00.58 |     |
|       | 6    | Shipley (C. Brasfield)                 | Scratch  |       |          |             |     |