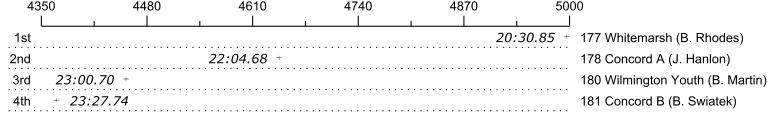

## 2022 Head of The Christina

| Place | Bow | Organization                 | Net Time | %     | Delta    | Penalty | Start       | Finish      |
|-------|-----|------------------------------|----------|-------|----------|---------|-------------|-------------|
| 1st   | 177 | Whitemarsh (B. Rhodes)       | 20:30.85 |       |          |         | 11:36:51.38 | 11:57:22.23 |
| 2nd   | 178 | Concord A (J. Hanlon)        | 22:04.68 | 7.6%  | 01:33.83 |         | 11:23:44.19 | 11:45:48.87 |
| 3rd   | 180 | Wilmington Youth (B. Martin) | 23:00.70 | 12.2% | 00:56.02 |         | 11:25:32.87 | 11:48:33.57 |
| 4th   | 181 | Concord B (B. Swiatek)       | 23:27.74 | 14.4% | 00:27.04 |         | 11:24:34.03 | 11:48:01.77 |
|       | 179 | Newport A (J. Reichner IV)   | Scratch  |       |          |         |             |             |
|       | 182 | Newport A (P. Duarte)        | Scratch  |       |          |         |             |             |
|       |     |                              |          |       |          |         |             |             |
| 1250  | 0   | 4490 4610                    | 4740     |       | 407N     | 5000    |             |             |