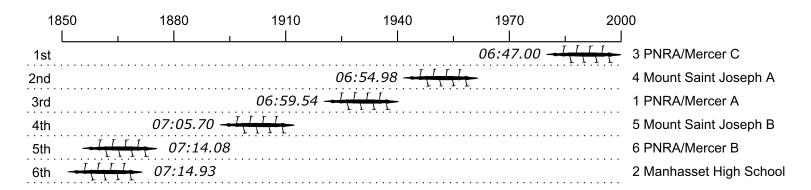

## 2016 Bill Braxton Memorial

Race 33: 03:48 PM Womens HS Varsity 8+ (Theresa Braxton Trophy)

| Place | Lane | Organization                         | Net Time | %    | Delta    | Split       | Pts  |
|-------|------|--------------------------------------|----------|------|----------|-------------|------|
| 1st   | 3    | PNRA/Mercer C (S. Hansen)            | 06:47.00 |      |          |             | 30.0 |
| 2nd   | 4    | Mount Saint Joseph A (M. Mathews)    | 06:54.98 | 2.0% | 00:07.98 | 00:00:07.98 | 24.0 |
| 3rd   | 1    | PNRA/Mercer A (S. Kennedy-Moore)     | 06:59.54 | 3.1% | 00:04.56 | 00:00:12.54 | 12.0 |
| 4th   | 5    | Mount Saint Joseph B (K. Healy)      | 07:05.70 | 4.6% | 00:06.16 | 00:00:18.70 | 6.0  |
| 5th   | 6    | PNRA/Mercer B (P. Mishkin)           | 07:14.08 | 6.7% | 00:08.38 | 00:00:27.08 | 3.0  |
| 6th   | 2    | Manhasset High School (V. Papadakos) | 07:14.93 | 6.9% | 00:00.85 | 00:00:27.93 | 1.5  |