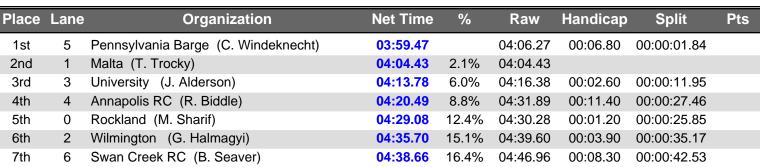

## 2019 Schuylkill Navy Regatta Race 32b: 02:00 PM Mens Masters Double -1000 meters

| 170 | 0 1760                   | 1820         | 1880 | 1940       | 200     | 00                                               |
|-----|--------------------------|--------------|------|------------|---------|--------------------------------------------------|
| L   | i                        |              | 1    | 1          |         |                                                  |
| 1st |                          |              |      | 03:        | 59.47 🕀 | 5 Pennsylvania Barge (C. Windeknecht) [F/61/6.8] |
| 2nd |                          |              |      | 04:04.43 🕂 |         | 1 Malta (T. Trocky) [E/56/0.0]                   |
| 3rd |                          | 04:13.78 ++- |      |            |         | 3 University (J. Alderson) [E/58/2.6]            |
| 4th |                          | 04:20.49 🕂   |      |            |         | 4 Annapolis RC (R. Biddle) [F/64/11.4]           |
| 5th | 04:29.08 -++             | -            |      |            |         | 0 Rockland (M. Sharif) [E/57/1.2]                |
| 6th | ++ 04:35.70              |              |      |            |         | 2 Wilmington (G. Halmagyi) [E/59/3.9]            |
| 7th | <del>-{{-</del> 04:38.66 |              |      |            |         | 6 Swan Creek RC (B. Seaver) [F/62/8.3]           |