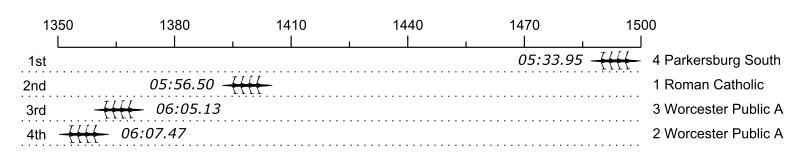

## Race 32: 04:30 PM Men's 1st Varsity 4x Final

| Place | Lane | Organization                     | Net Time | %     | Delta    | Split       | Pts  |
|-------|------|----------------------------------|----------|-------|----------|-------------|------|
| 1st   | 4    | Parkersburg South (Z. Goddard)   | 05:33.95 |       |          |             | 20.0 |
| 2nd   | 1    | Roman Catholic (L. Iacovelli)    | 05:56.50 | 6.8%  | 00:22.55 | 00:00:22.55 | 12.0 |
| 3rd   | 3    | Worcester Public A (T. Townsend) | 06:05.13 | 9.3%  | 00:08.63 | 00:00:31.18 | 6.0  |
| 4th   | 2    | Worcester Public A (J. Hallet)   | 06:07.47 | 10.0% | 00:02.34 | 00:00:33.52 | 1.0  |