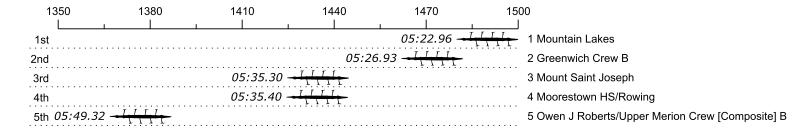

## Race 31a: 02:40 PM Womens HS JV 8+ Final 1

| Place | Lane | Organization                                               | Net Time | %    | Delta    | Split       | Pts |
|-------|------|------------------------------------------------------------|----------|------|----------|-------------|-----|
| 1st   | 1    | Mountain Lakes (K. Abbott)                                 | 05:22.96 |      |          |             |     |
| 2nd   | 2    | Greenwich Crew B (R. Parker)                               | 05:26.93 | 1.2% | 00:03.97 | 00:00:03.97 |     |
| 3rd   | 3    | Mount Saint Joseph (S. ALTOMARE)                           | 05:35.30 | 3.8% | 00:08.37 | 00:00:12.34 |     |
| 4th   | 4    | Moorestown HS/Rowing (A. Eichhorn)                         | 05:35.40 | 3.9% | 00:00.10 | 00:00:12.44 |     |
| 5th   | 5    | Owen J Roberts/Upper Merion Crew [Composite] B (A. Giongo) | 05:49.32 | 8.2% | 00:13.92 | 00:00:26.36 |     |