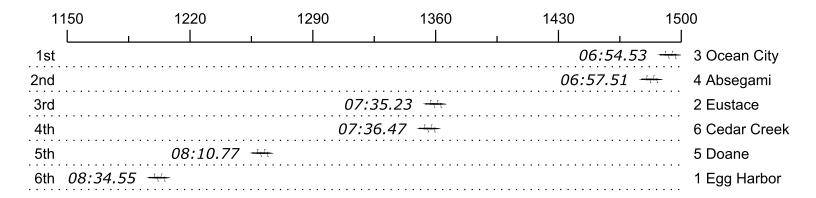

## Race 31: 03:00 PM Womens Novice 4+ Final

| Place | Lane | Organization              | Net Time | %     | Delta    | Split       | Pts |
|-------|------|---------------------------|----------|-------|----------|-------------|-----|
| 1st   | 3    | Ocean City (M. Swift)     | 06:54.53 |       |          |             |     |
| 2nd   | 4    | Absegami (A. Macchione)   | 06:57.51 | 0.7%  | 00:02.98 | 00:00:02.98 |     |
| 3rd   | 2    | Eustace (A. Stohner)      | 07:35.23 | 9.8%  | 00:37.72 | 00:00:40.70 |     |
| 4th   | 6    | Cedar Creek (O. Angelini) | 07:36.47 | 10.1% | 00:01.24 | 00:00:41.94 |     |
| 5th   | 5    | Doane (A. Rinaldi)        | 08:10.77 | 18.4% | 00:34.30 | 00:01:16.24 |     |
| 6th   | 1    | Egg Harbor (K. Zimmerman) | 08:34.55 | 24.1% | 00:23.78 | 00:01:40.02 |     |