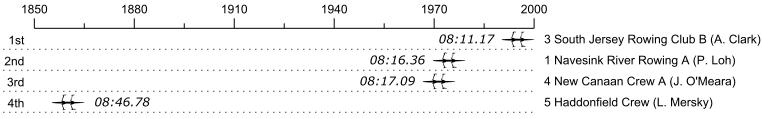

## 2019 Bill Braxton Memorial

Flight 2

| Place | Lane | Organization                          | Net Time | %    | Delta    | Split       | Pts |
|-------|------|---------------------------------------|----------|------|----------|-------------|-----|
| 1st   | 3    | South Jersey Rowing Club B (A. Clark) | 08:11.17 |      |          |             |     |
| 2nd   | 1    | Navesink River Rowing A (P. Loh)      | 08:16.36 | 1.1% | 00:05.19 | 00:00:05.19 |     |
| 3rd   | 4    | New Canaan Crew A (J. O'Meara)        | 08:17.09 | 1.2% | 00:00.73 | 00:00:05.92 |     |
| 4th   | 5    | Haddonfield Crew (L. Mersky)          | 08:46.78 | 7.3% | 00:29.69 | 00:00:35.61 |     |
|       | 2    | Whitemarsh Boat Club B (A. Blank)     | Scratch  |      |          |             |     |
|       |      |                                       |          |      |          |             |     |
| 405   | _    | 1000                                  | 4070     | 0000 |          |             |     |