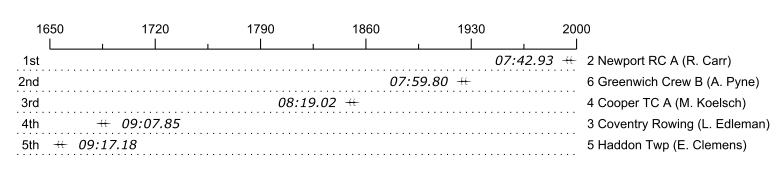

## Race 3b: 09:14 AM High School Women Double

| Place | Lane | Organization                     | Net Time | %     | Delta    | Split       | Pts |
|-------|------|----------------------------------|----------|-------|----------|-------------|-----|
| 1st   | 2    | Newport RC A (R. Carr)           | 07:42.93 |       |          |             |     |
| 2nd   | 6    | Greenwich Crew B (A. Pyne)       | 07:59.80 | 3.6%  | 00:16.87 | 00:00:16.87 |     |
| 3rd   | 4    | Cooper TC A (M. Koelsch)         | 08:19.02 | 7.8%  | 00:19.22 | 00:00:36.09 |     |
| 4th   | 3    | Coventry Rowing (L. Edleman)     | 09:07.85 | 18.3% | 00:48.83 | 00:01:24.92 |     |
| 5th   | 5    | Haddon Twp (E. Clemens)          | 09:17.18 | 20.4% | 00:09.33 | 00:01:34.25 |     |
|       | 1    | Philadelphia Girls C (R. Sokoll) | Scratch  |       |          |             |     |