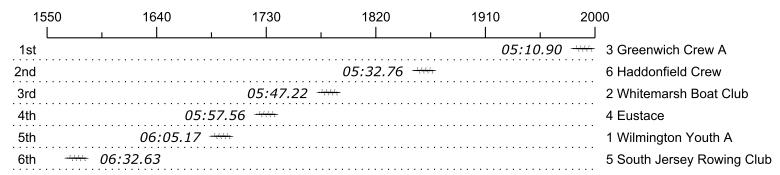

## Race 3b: 10:17 AM Womens Novice 8+ Final 2

| Place | Lane | Organization                          | Net Time | %     | Delta    | Split       | Pts |
|-------|------|---------------------------------------|----------|-------|----------|-------------|-----|
| 1st   | 3    | Greenwich Crew A (E. Dabney)          | 05:10.90 |       |          |             |     |
| 2nd   | 6    | Haddonfield Crew (X. Shi)             | 05:32.76 | 7.0%  | 00:21.86 | 00:00:21.86 |     |
| 3rd   | 2    | Whitemarsh Boat Club (S. Neary)       | 05:47.22 | 11.7% | 00:14.46 | 00:00:36.32 |     |
| 4th   | 4    | Eustace (M. Stella2)                  | 05:57.56 | 15.0% | 00:10.34 | 00:00:46.66 |     |
| 5th   | 1    | Wilmington Youth A (A. Parenti)       | 06:05.17 | 17.5% | 00:07.61 | 00:00:54.27 |     |
| 6th   | 5    | South Jersey Rowing Club (E. Aronson) | 06:32.63 | 26.3% | 00:27.46 | 00:01:21.73 |     |
|       |      |                                       |          |       |          |             |     |