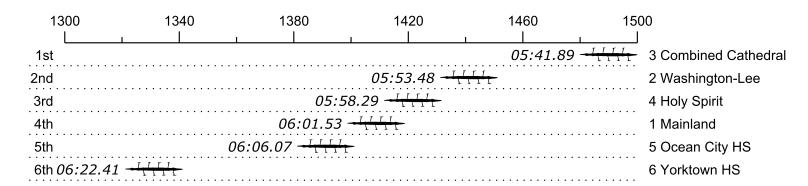

## Race 3S1: 04:50 PM Girls Freshman Eight Semi-Final 1

| Place | Lane | Organization                        | Net Time | %     | Delta    | Split       | Pts |
|-------|------|-------------------------------------|----------|-------|----------|-------------|-----|
| 1st   | 3    | Combined Cathedral (C. Ryder)       | 05:41.89 |       |          |             |     |
| 2nd   | 2    | Washington-Lee (S. Crittenden-Toth) | 05:53.48 | 3.4%  | 00:11.59 | 00:00:11.59 |     |
| 3rd   | 4    | Holy Spirit (R. Lamcken)            | 05:58.29 | 4.8%  | 00:04.81 | 00:00:16.40 |     |
| 4th   | 1    | Mainland (S. Helduser)              | 06:01.53 | 5.7%  | 00:03.24 | 00:00:19.64 |     |
| 5th   | 5    | Ocean City HS (M. Finley)           | 06:06.07 | 7.1%  | 00:04.54 | 00:00:24.18 |     |
| 6th   | 6    | Yorktown HS (E. newman)             | 06:22.41 | 11.9% | 00:16.34 | 00:00:40.52 |     |