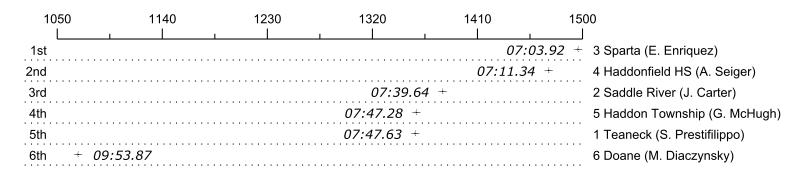

## Race 3: 12:54 PM Womens Sr 1x Final

| Place | Lane | Organization                | Net Time | %     | Delta    | Split       | Pts |
|-------|------|-----------------------------|----------|-------|----------|-------------|-----|
| 1st   | 3    | Sparta (E. Enriquez)        | 07:03.92 |       |          |             |     |
| 2nd   | 4    | Haddonfield HS (A. Seiger)  | 07:11.34 | 1.8%  | 00:07.42 | 00:00:07.42 |     |
| 3rd   | 2    | Saddle River (J. Carter)    | 07:39.64 | 8.4%  | 00:28.30 | 00:00:35.72 |     |
| 4th   | 5    | Haddon Township (G. McHugh) | 07:47.28 | 10.2% | 00:07.64 | 00:00:43.36 |     |
| 5th   | 1    | Teaneck (S. Prestifilippo)  | 07:47.63 | 10.3% | 00:00.35 | 00:00:43.71 |     |
| 6th   | 6    | Doane (M. Diaczynsky)       | 09:53.87 | 40.1% | 02:06.24 | 00:02:49.95 |     |