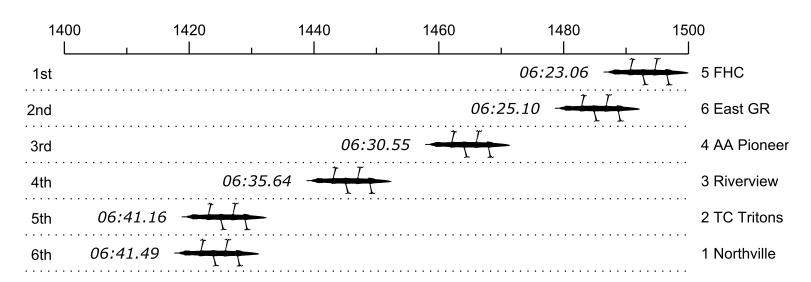

## Race 3: 03:30 PM Womens Ltwt 4+ Final

| Place | Lane | Organization            | Net Time | %    | Delta    | Split       | Pts  |
|-------|------|-------------------------|----------|------|----------|-------------|------|
| 1st   | 5    | FHC (E. Briggs)         | 06:23.06 |      |          |             | 20.0 |
| 2nd   | 6    | East GR (I. Bigler)     | 06:25.10 | 0.5% | 00:02.04 | 00:00:02.04 | 16.0 |
| 3rd   | 4    | AA Pioneer (E. Burns)   | 06:30.55 | 2.0% | 00:05.45 | 00:00:07.49 | 8.0  |
| 4th   | 3    | Riverview (P. Brown)    | 06:35.64 | 3.3% | 00:05.09 | 00:00:12.58 | 4.0  |
| 5th   | 2    | TC Tritons (H. Wandoff) | 06:41.16 | 4.7% | 00:05.52 | 00:00:18.10 | 2.0  |
| 6th   | 1    | Northville (K. May)     | 06:41.49 | 4.8% | 00:00.33 | 00:00:18.43 | 1.0  |