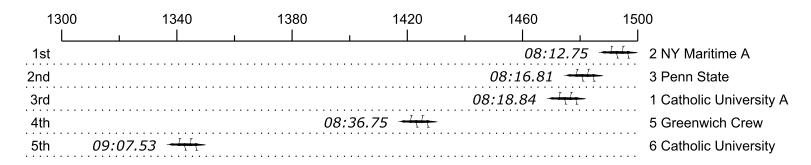

## Race 3: 09:42 AM Womens 4+ Final

| Place | Lane | Organization                          | Net Time | %     | Delta    | Split       | Pts |
|-------|------|---------------------------------------|----------|-------|----------|-------------|-----|
| 1st   | 2    | NY Maritime A (A. Boston)             | 08:12.75 |       |          |             |     |
| 2nd   | 3    | Penn State (F. Moran)                 | 08:16.81 | 0.8%  | 00:04.06 | 00:00:04.06 |     |
| 3rd   | 1    | Catholic University A (T. Amundsen)   | 08:18.84 | 1.2%  | 00:02.03 | 00:00:06.09 |     |
| 4th   | 5    | Greenwich Crew (B. Bryant)            | 08:36.75 | 4.9%  | 00:17.91 | 00:00:24.00 |     |
| 5th   | 6    | Catholic University (E. Placeholder5) | 09:07.53 | 11.1% | 00:30.78 | 00:00:54.78 |     |
|       | 4    | Loyola (E. Papadatos)                 | Scratch  |       |          |             |     |