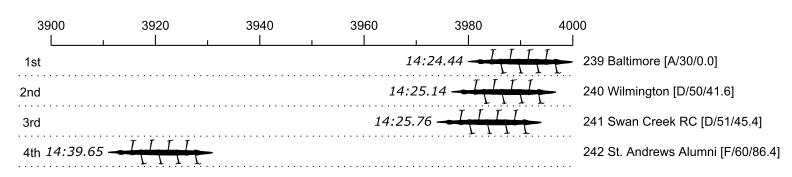

## Race 29: 02:00 PM Mens Masters 8+ Final

| Place | Bow | Organization                     | Net Time | %    | Delta    | Raw      | Handicap Penalty | Start       | Finish      |
|-------|-----|----------------------------------|----------|------|----------|----------|------------------|-------------|-------------|
| 1st   | 239 | Baltimore (A. DeStefano)         | 14:24.44 |      |          | 14:24.44 |                  | 13:53:11.38 | 14:07:35.82 |
| 2nd   | 240 | Wilmington (C. Claudy)           | 14:25.14 | 0.1% | 00:00.70 | 15:06.74 | 00:41.60         | 13:53:32.41 | 14:08:39.15 |
| 3rd   | 241 | Swan Creek RC (G. Dee)           | 14:25.76 | 0.2% | 00:00.62 | 15:11.16 | 00:45.40         | 13:53:57.44 | 14:09:08.60 |
| 4th   | 242 | St. Andrews Alumni (G. Brownlee) | 14:39.65 | 1.8% | 00:13.89 | 16:06.05 | 01:26.40         | 13:54:18.75 | 14:10:24.80 |