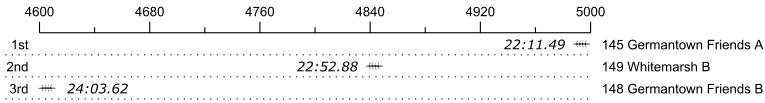

## Race 28: 11:00 AM Womens Youth 2nd V/JV

4x

| Place | Bow | Organization                       | Net Time | %    | Delta    | Penalty | Start       | Finish      |
|-------|-----|------------------------------------|----------|------|----------|---------|-------------|-------------|
| 1st   | 145 | Germantown Friends A (S. Levy)     | 22:11.49 |      |          |         | 11:00:05.27 | 11:22:16.76 |
| 2nd   | 149 | Whitemarsh B (A. Cahill)           | 22:52.88 | 3.1% | 00:41.39 |         | 10:58:40.56 | 11:21:33.44 |
| 3rd   | 148 | Germantown Friends B (A. Croxford) | 24:03.62 | 8.4% | 01:10.74 |         | 11:02:50.03 | 11:26:53.65 |
|       | 146 | Newport (M. Gervay)                | Scratch  |      |          |         |             |             |
|       |     |                                    |          |      |          |         |             |             |
| 400   | ^   | 4000 4700                          | 4040     |      | 4000     | -       | 000         |             |