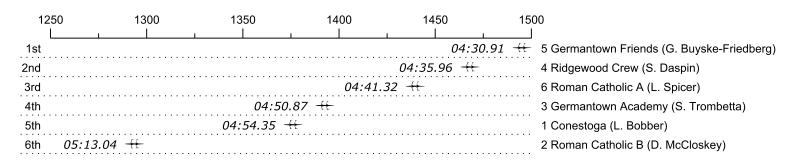

## 2015 4th Manny Flick / Horvat

| 7 | ., |
|---|----|
| _ | Χ  |

| Place | Lane | Organization                                                 | Net Time | %     | Delta    | Split       | Pts |
|-------|------|--------------------------------------------------------------|----------|-------|----------|-------------|-----|
| 1st   | 5    | Germantown Friends (G. Buyske-Friedberg)                     | 04:30.91 |       |          |             |     |
| 2nd   | 4    | Ridgewood Crew (S. Daspin)                                   | 04:35.96 | 1.9%  | 00:05.05 | 00:00:05.05 |     |
| 3rd   | 6    | Roman Catholic A (L. Spicer)                                 | 04:41.32 | 3.8%  | 00:05.36 | 00:00:10.41 |     |
| 4th   | 3    | Germantown Academy (S. Trombetta)                            | 04:50.87 | 7.4%  | 00:09.55 | 00:00:19.96 |     |
| 5th   | 1    | Conestoga (L. Bobber)                                        | 04:54.35 | 8.7%  | 00:03.48 | 00:00:23.44 |     |
| 6th   | 2    | Roman Catholic B (D. McCloskey)  Race restarted under bridge | 05:13.04 | 15.6% | 00:18.69 | 00:00:42.13 |     |