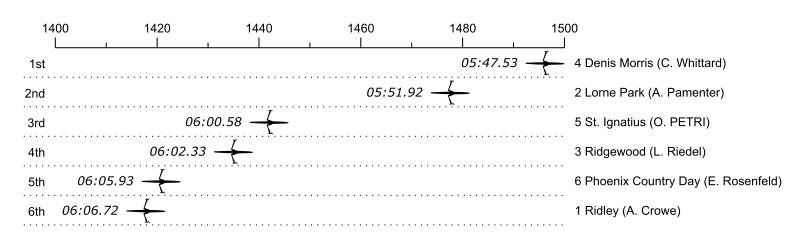

## Race 26: 05:45 PM Girls Senior Single Final

| Place | Lane | Organization                       | Net Time | %    | Delta    | Split       | Pts  |
|-------|------|------------------------------------|----------|------|----------|-------------|------|
| 1st   | 4    | Denis Morris (C. Whittard)         | 05:47.53 |      |          |             | 10.0 |
| 2nd   | 2    | Lorne Park (A. Pamenter)           | 05:51.92 | 1.3% | 00:04.39 | 00:00:04.39 | 8.0  |
| 3rd   | 5    | St. Ignatius (O. PETRI)            | 06:00.58 | 3.8% | 00:08.66 | 00:00:13.05 | 4.0  |
| 4th   | 3    | Ridgewood (L. Riedel)              | 06:02.33 | 4.3% | 00:01.75 | 00:00:14.80 | 2.0  |
| 5th   | 6    | Phoenix Country Day (E. Rosenfeld) | 06:05.93 | 5.3% | 00:03.60 | 00:00:18.40 | 1.0  |
| 6th   | 1    | Ridley (A. Crowe)                  | 06:06.72 | 5.5% | 00:00.79 | 00:00:19.19 | 0.5  |