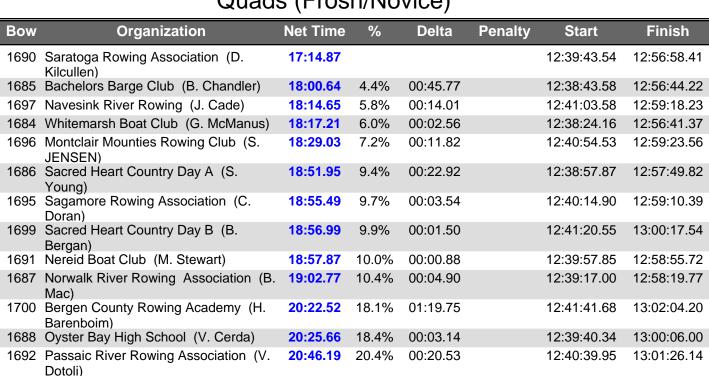

## 2015 HOSR Results

Race 25D: 12:00 PM Womens High School Quads (Frosh/Novice)

**Scratch** 

Scratch

**Scratch** 

| Place Boy              | w Org             | anization   | Net Time | %     | Delta           | Penalty                               | Start                                 | Finish         |  |
|------------------------|-------------------|-------------|----------|-------|-----------------|---------------------------------------|---------------------------------------|----------------|--|
| 3300                   | 3440              | 3580        | 3720     | 3860  |                 | 4000                                  |                                       |                |  |
| 1st                    | II                | 11          |          | I     | 17:14.8         | <br>3 <i>7  </i>                      | aratoga Rowin                         | g Association  |  |
| 2nd                    |                   |             | 18:00.64 | ····· |                 | 1685 Ba                               | chelors Barge                         | e Club         |  |
| 3rd                    |                   | 18:14.65 =  |          |       |                 |                                       | 1697 Navesink River Rowing            |                |  |
| 4th                    |                   | 18:17.21    |          |       |                 |                                       | 1684 Whitemarsh Boat Club             |                |  |
| 5th                    |                   | 18:29.03 == |          |       |                 | 1696 Montclair Mounties Rowing Club   |                                       |                |  |
| 6th                    |                   | 18:51.95 -  |          |       |                 | 1686 Sacred Heart Country Day A       |                                       |                |  |
| 7th                    |                   | 18:55.49    |          |       | 1695 Sagamore R |                                       |                                       | ng Association |  |
| 8th                    |                   |             |          |       |                 | 1699 Sacred Heart Country Day B       |                                       |                |  |
| 9th                    |                   |             |          |       |                 | 1691 Nereid Boat Club                 |                                       |                |  |
| 10th                   |                   |             |          |       |                 | 1687 Norwalk River Rowing Association |                                       |                |  |
| 11th                   | - 20:22.52        |             |          |       | 1700 Be         | ergen County I                        | Rowing Academy                        |                |  |
| 12th                   | <i># 20:25.66</i> |             |          |       |                 | 1688 Oy                               | /ster Bay High                        | School         |  |
| 13th <i># 20:46.19</i> |                   |             |          |       |                 | 1692 Pa                               | 1692 Passaic River Rowing Association |                |  |