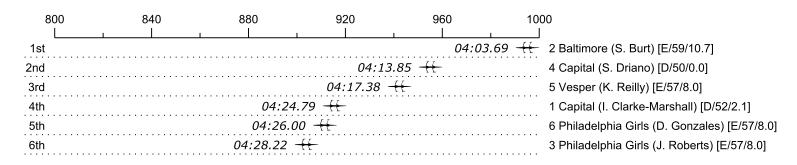

## Race 25b: 01:06 PM Womens Masters Double - 1000 meters

| Place | Lane | Organization                     | Net Time | %     | Raw      | Handicap | Split       | Pts |
|-------|------|----------------------------------|----------|-------|----------|----------|-------------|-----|
| 1st   | 2    | Baltimore (S. Burt)              | 04:03.69 |       | 04:14.39 | 00:10.70 | 00:00:00.54 |     |
| 2nd   | 4    | Capital (S. Driano)              | 04:13.85 | 4.2%  | 04:13.85 |          |             |     |
| 3rd   | 5    | Vesper (K. Reilly)               | 04:17.38 | 5.6%  | 04:25.38 | 00:80:00 | 00:00:11.53 |     |
| 4th   | 1    | Capital (I. Clarke-Marshall)     | 04:24.79 | 8.7%  | 04:26.89 | 00:02.10 | 00:00:13.04 |     |
| 5th   | 6    | Philadelphia Girls (D. Gonzales) | 04:26.00 | 9.2%  | 04:34.00 | 00:80:00 | 00:00:20.15 |     |
| 6th   | 3    | Philadelphia Girls (J. Roberts)  | 04:28.22 | 10.1% | 04:36.22 | 00:80:00 | 00:00:22.37 |     |