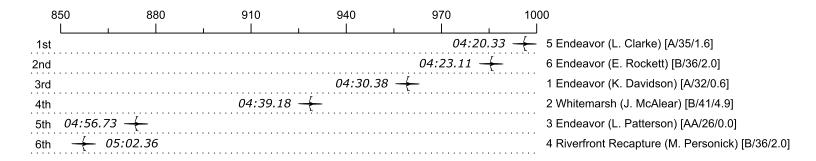

## Race 24a-M: 01:30 PM Womens Masters AA-B 1x

| Place | Lane | Organization                        | Net Time | %     | Raw      | Handicap | Split       | Pts  |
|-------|------|-------------------------------------|----------|-------|----------|----------|-------------|------|
| 1st   | 5    | Endeavor (L. Clarke)                | 04:20.33 |       | 04:21.93 | 00:01.60 |             | 10.0 |
| 2nd   | 6    | Endeavor (E. Rockett)               | 04:23.11 | 1.1%  | 04:25.11 | 00:02.00 | 00:00:03.18 | 8.0  |
| 3rd   | 1    | Endeavor (K. Davidson)              | 04:30.38 | 3.9%  | 04:30.98 | 00:00.60 | 00:00:09.05 | 4.0  |
| 4th   | 2    | Whitemarsh (J. McAlear)             | 04:39.18 | 7.2%  | 04:44.08 | 00:04.90 | 00:00:22.15 | 2.0  |
| 5th   | 3    | Endeavor (L. Patterson)             | 04:56.73 | 14.0% | 04:56.73 |          | 00:00:34.80 | 1.0  |
| 6th   | 4    | Riverfront Recapture (M. Personick) | 05:02.36 | 16.1% | 05:04.36 | 00:02.00 | 00:00:42.43 | 0.5  |