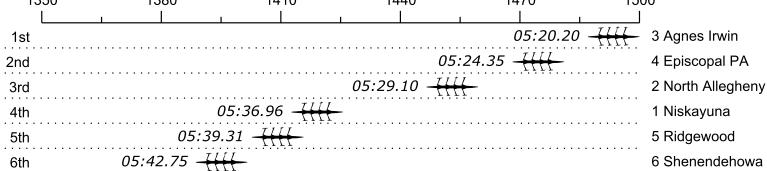

## Race 23S2: 10:00 AM Girls Senior Quad Semi-Final 2

| Place     | Lane | Organization              |          |           | Net Time | %           | Delta    | Split       | Pts |
|-----------|------|---------------------------|----------|-----------|----------|-------------|----------|-------------|-----|
| 1st       | 3    | Agnes Irwin (E. Caccia    | 05:20.20 |           |          |             |          |             |     |
| 2nd       | 4    | Episcopal PA (G. Murph    | 05:24.35 | 1.3%      | 00:04.15 | 00:00:04.15 |          |             |     |
| 3rd       | 2    | North Allegheny (T. Mka   | 05:29.10 | 2.8%      | 00:04.75 | 00:00:08.90 |          |             |     |
| 4th       | 1    | Niskayuna (K. Schneide    | 05:36.96 | 5.2%      | 00:07.86 | 00:00:16.76 |          |             |     |
| 5th       | 5    | Ridgewood (E. Mohanra     | 05:39.31 | 6.0%      | 00:02.35 | 00:00:19.11 |          |             |     |
| 6th       | 6    | Shenendehowa (C. Webster) |          |           | 05:42.75 | 7.0%        | 00:03.44 | 00:00:22.55 |     |
| 1350<br>L |      | 1380                      | 1410<br> | 1440<br>. | ı        | 1470<br>    | ı        | 1500        |     |