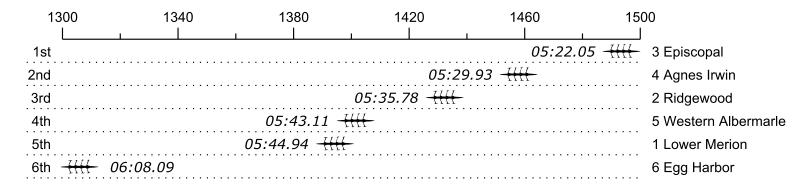

## Race 23S1: 10:45 AM Girls Senior Quad Semi-Final 1

| Place | Lane | Organization                   | Net Time | %     | Delta    | Split       | Pts |
|-------|------|--------------------------------|----------|-------|----------|-------------|-----|
| 1st   | 3    | Episcopal (L. Haupt)           | 05:22.05 |       |          |             |     |
| 2nd   | 4    | Agnes Irwin (C. Saulnier)      | 05:29.93 | 2.4%  | 00:07.88 | 00:00:07.88 |     |
| 3rd   | 2    | Ridgewood (L. Sudol)           | 05:35.78 | 4.3%  | 00:05.85 | 00:00:13.73 |     |
| 4th   | 5    | Western Albermarle (M. Reisch) | 05:43.11 | 6.5%  | 00:07.33 | 00:00:21.06 |     |
| 5th   | 1    | Lower Merion (J. Allison)      | 05:44.94 | 7.1%  | 00:01.83 | 00:00:22.89 |     |
| 6th   | 6    | Egg Harbor (M. Pitale)         | 06:08.09 | 14.3% | 00:23.15 | 00:00:46.04 |     |