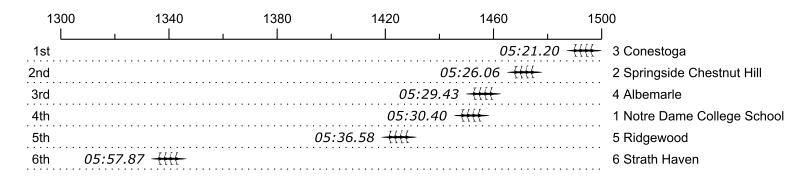

## Race 23S1: 10:10 AM Girls Senior Quad Semi-Final 1

| Place | Lane | Organization                             | Net Time | %     | Delta    | Split       | Pts |
|-------|------|------------------------------------------|----------|-------|----------|-------------|-----|
| 1st   | 3    | Conestoga (L. Alcorn)                    | 05:21.20 |       |          |             | _   |
| 2nd   | 2    | Springside Chestnut Hill (E. Lutz)       | 05:26.06 | 1.5%  | 00:04.86 | 00:00:04.86 |     |
| 3rd   | 4    | Albemarle (E. Wuensch)                   | 05:29.43 | 2.6%  | 00:03.37 | 00:00:08.23 |     |
| 4th   | 1    | Notre Dame College School (E. Lucchetta) | 05:30.40 | 2.9%  | 00:00.97 | 00:00:09.20 |     |
| 5th   | 5    | Ridgewood (E. Gilman)                    | 05:36.58 | 4.8%  | 00:06.18 | 00:00:15.38 |     |
| 6th   | 6    | Strath Haven (M. MUNSELL)                | 05:57.87 | 11.4% | 00:21.29 | 00:00:36.67 |     |