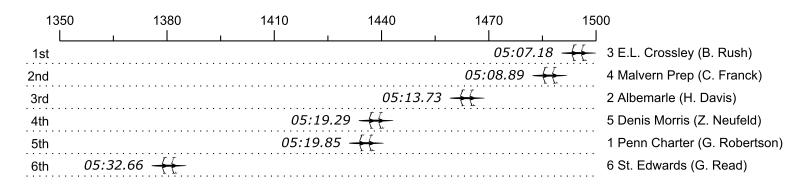

## Race 20S1: 09:40 AM Boys Senior Double Semi-Final 1

| Place | Lane | Organization                | Net Time | %    | Delta    | Split       | Pts |
|-------|------|-----------------------------|----------|------|----------|-------------|-----|
| 1st   | 3    | E.L. Crossley (B. Rush)     | 05:07.18 |      |          |             | _   |
| 2nd   | 4    | Malvern Prep (C. Franck)    | 05:08.89 | 0.6% | 00:01.71 | 00:00:01.71 |     |
| 3rd   | 2    | Albemarle (H. Davis)        | 05:13.73 | 2.1% | 00:04.84 | 00:00:06.55 |     |
| 4th   | 5    | Denis Morris (Z. Neufeld)   | 05:19.29 | 3.9% | 00:05.56 | 00:00:12.11 |     |
| 5th   | 1    | Penn Charter (G. Robertson) | 05:19.85 | 4.1% | 00:00.56 | 00:00:12.67 |     |
| 6th   | 6    | St. Edwards (G. Read)       | 05:32.66 | 8.3% | 00:12.81 | 00:00:25.48 |     |