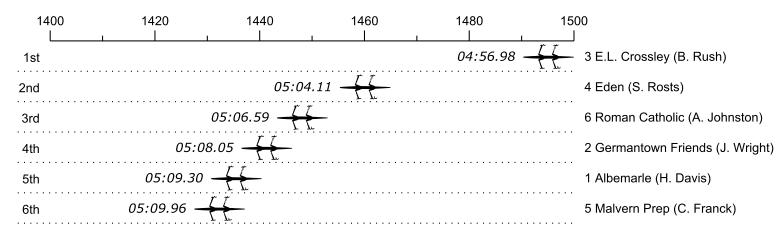

## Race 20: 03:46 PM Boys Senior Double Final

| Place | Lane | Organization                   | Net Time | %    | Delta    | Split       | Pts  |
|-------|------|--------------------------------|----------|------|----------|-------------|------|
| 1st   | 3    | E.L. Crossley (B. Rush)        | 04:56.98 |      |          |             | 15.0 |
| 2nd   | 4    | Eden (S. Rosts)                | 05:04.11 | 2.4% | 00:07.13 | 00:00:07.13 | 12.0 |
| 3rd   | 6    | Roman Catholic (A. Johnston)   | 05:06.59 | 3.2% | 00:02.48 | 00:00:09.61 | 6.0  |
| 4th   | 2    | Germantown Friends (J. Wright) | 05:08.05 | 3.7% | 00:01.46 | 00:00:11.07 | 3.0  |
| 5th   | 1    | Albemarle (H. Davis)           | 05:09.30 | 4.1% | 00:01.25 | 00:00:12.32 | 1.5  |
| 6th   | 5    | Malvern Prep (C. Franck)       | 05:09.96 | 4.4% | 00:00.66 | 00:00:12.98 | 8.0  |
|       |      |                                |          |      |          |             |      |