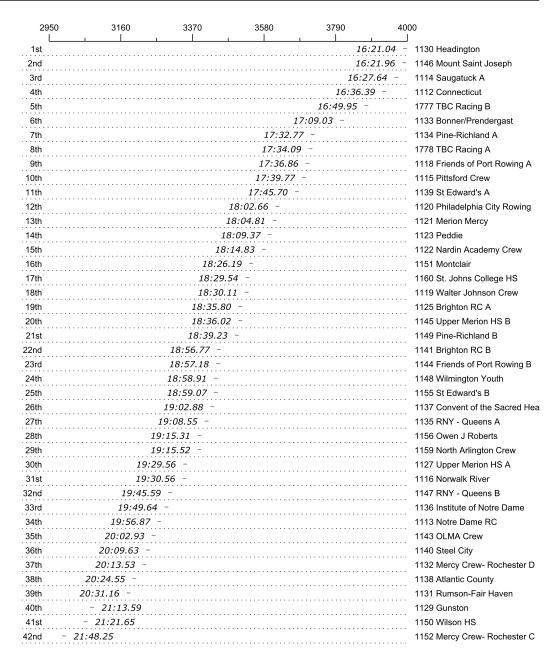

## Race 19D: 10:00 AM Womens High School Fours w/Cox (Under 17)

| Todio Wook (Chack II) |      |                                         |          |       |          |         |             |             |  |  |  |
|-----------------------|------|-----------------------------------------|----------|-------|----------|---------|-------------|-------------|--|--|--|
| Place                 | Bow  | Organization                            | Net Time | %     | Delta    | Penalty | Start       | Finish      |  |  |  |
| 1st                   | 1130 | Headington (M. Nickituk)                | 16:21.04 |       |          |         | 10:45:07.46 | 11:01:28.50 |  |  |  |
| 2nd                   | 1146 | Mount Saint Joseph (S. Eble)            | 16:21.96 | 0.1%  | 00:00.92 |         | 10:53:01.92 | 11:09:23.88 |  |  |  |
| 3rd                   | 1114 | Saugatuck A (S. Kurtz)                  | 16:27.64 | 0.7%  | 00:05.68 |         | 10:38:17.42 | 10:54:45.06 |  |  |  |
| 4th                   | 1112 | Connecticut (K. Squitieri)              | 16:36.39 | 1.6%  | 00:08.75 |         | 10:37:35.60 | 10:54:11.99 |  |  |  |
| 5th                   | 1777 | TBC Racing B (G. Williams)              | 16:49.95 | 2.9%  | 00:13.56 |         | 10:57:40.54 | 11:14:30.49 |  |  |  |
| 6th                   | 1133 | Bonner/Prendergast (C. Savage)          | 17:09.03 | 4.9%  | 00:19.08 |         | 10:47:18.28 | 11:04:27.31 |  |  |  |
| 7th                   | 1134 | Pine-Richland A (C. Falcone)            | 17:32.77 | 7.3%  | 00:23.74 |         | 10:47:53.41 | 11:05:26.18 |  |  |  |
| 8th                   | 1778 | TBC Racing A (N. Gershberg)             | 17:34.09 | 7.4%  | 00:01.32 |         | 10:58:23.42 | 11:15:57.51 |  |  |  |
| 9th                   | 1118 | Friends of Port Rowing A (M. Davis)     | 17:36.86 | 7.7%  | 00:02.77 |         | 10:39:50.62 | 10:57:27.48 |  |  |  |
| 10th                  | 1115 | Pittsford Crew (C. Kilmer)              | 17:39.77 | 8.0%  | 00:02.91 |         | 10:38:32.55 | 10:56:12.32 |  |  |  |
| 11th                  | 1139 | St Edward's A (K. Konsta)               | 17:45.70 | 8.6%  | 00:05.93 |         | 10:49:52.41 | 11:07:38.11 |  |  |  |
| 12th                  | 1120 | Philadelphia City Rowing (A. Nordlof)   | 18:02.66 | 10.4% | 00:16.96 |         | 10:40:35.52 | 10:58:38.18 |  |  |  |
| 13th                  | 1121 | Merion Mercy (C. Nunno)                 | 18:04.81 | 10.6% | 00:02.15 |         | 10:40:58.94 | 10:59:03.75 |  |  |  |
| 14th                  | 1123 | Peddie (K. Drake)                       | 18:09.37 | 11.0% | 00:04.56 |         | 10:41:48.50 | 10:59:57.87 |  |  |  |
| 15th                  | 1122 | Nardin Academy Crew (M. Zanolli)        | 18:14.83 | 11.6% | 00:05.46 |         | 10:41:14.18 | 10:59:29.01 |  |  |  |
| 16th                  | 1151 | Montclair (T. Nedzi)                    | 18:26.19 | 12.8% | 00:11.36 |         | 10:55:05.87 | 11:13:32.06 |  |  |  |
| 17th                  | 1160 | St. Johns College HS (b. snedden)       | 18:29.54 | 13.1% | 00:03.35 |         | 10:57:22.88 | 11:15:52.42 |  |  |  |
| 18th                  | 1119 | Walter Johnson Crew (A. Byrnes)         | 18:30.11 | 13.2% | 00:00.57 |         | 10:40:19.42 | 10:58:49.53 |  |  |  |
| 19th                  | 1125 | Brighton RC A (A. Antonienko)           | 18:35.80 | 13.7% | 00:05.69 |         | 10:43:13.84 | 11:01:49.64 |  |  |  |
| 20th                  | 1145 | Upper Merion HS B (S. Rose)             | 18:36.02 | 13.8% | 00:00.22 |         | 10:52:12.10 | 11:10:48.12 |  |  |  |
| 21st                  | 1149 | Pine-Richland B (D. Deley)              | 18:39.23 | 14.1% | 00:03.21 |         | 10:54:14.38 | 11:12:53.61 |  |  |  |
| 22nd                  | 1141 | Brighton RC B (H. Siegrist)             | 18:56.77 | 15.9% | 00:17.54 |         | 10:52:53.40 | 11:11:50.17 |  |  |  |
| 23rd                  | 1144 | Friends of Port Rowing B (M. Higgins)   | 18:57.18 | 15.9% | 00:00.41 |         | 10:52:00.58 | 11:10:57.76 |  |  |  |
| 24th                  | 1148 | Wilmington Youth (M. Cann)              | 18:58.91 | 16.1% | 00:01.73 |         | 10:54:00.80 | 11:12:59.71 |  |  |  |
| 25th                  | 1155 | St Edward's B (B. Reed)                 | 18:59.07 | 16.1% | 00:00.16 |         | 10:55:57.82 | 11:14:56.89 |  |  |  |
| 26th                  | 1137 | Convent of the Sacred Hea (E. Bachmann) | 19:02.88 | 16.5% | 00:03.81 |         | 10:48:03.45 | 11:07:06.33 |  |  |  |
| 27th                  | 1135 | RNY - Queens A (C. Rodriguez)           | 19:08.55 | 17.1% | 00:05.67 |         | 10:48:28.88 | 11:07:37.43 |  |  |  |
| 28th                  | 1156 | Owen J Roberts (E. Chew)                | 19:15.31 | 17.8% | 00:06.76 |         | 10:56:30.73 | 11:15:46.04 |  |  |  |
| 29th                  |      | North Arlington Crew (B. Carlo)         | 19:15.52 | 17.8% | 00:00.21 |         | 10:56:58.53 | 11:16:14.05 |  |  |  |
| 30th                  | 1127 | Upper Merion HS A (M. Rodriguez)        | 19:29.56 | 19.2% | 00:14.04 |         | 10:44:30.23 | 11:03:59.79 |  |  |  |
| 31st                  | 1116 | Norwalk River (L. Clark)                | 19:30.56 | 19.3% | 00:01.00 |         | 10:38:54.95 | 10:58:25.51 |  |  |  |
| 32nd                  | 1147 | RNY - Queens B (A. Daley)               | 19:45.59 | 20.9% | 00:15.03 |         | 10:53:38.46 | 11:13:24.05 |  |  |  |
| 33rd                  | 1136 | Institute of Notre Dame (E. Finnessy)   | 19:49.64 | 21.3% | 00:04.05 |         | 10:48:53.69 | 11:08:43.33 |  |  |  |
| 34th                  | 1113 | Notre Dame RC (J. Pastirik)             | 19:56.87 | 22.0% | 00:07.23 |         | 10:38:02.59 | 10:57:59.46 |  |  |  |
| 35th                  | 1143 | OLMA Crew (E. Kennelly)                 | 20:02.93 | 22.6% | 00:06.06 |         | 10:51:46.40 | 11:11:49.33 |  |  |  |
| 36th                  | 1140 | Steel City (J. Johnson)                 | 20:09.63 | 23.3% | 00:06.70 | 00:30   | 10:51:04.58 | 11:10:44.21 |  |  |  |
| 37th                  | 1132 | Mercy Crew- Rochester D (K. Dodd)       | 20:13.53 | 23.7% | 00:03.90 |         | 10:47:11.02 | 11:07:24.55 |  |  |  |
| 38th                  | 1138 | Atlantic County (h. marr)               | 20:24.55 | 24.8% | 00:11.02 |         | 10:49:39.98 | 11:10:04.53 |  |  |  |
| 39th                  | 1131 | Rumson-Fair Haven (S. McCracken)        | 20:31.16 | 25.5% | 00:06.61 |         | 10:46:19.51 | 11:06:50.67 |  |  |  |
| 40th                  | 1129 | Gunston (A. Raymond)                    | 21:13.59 | 29.8% | 00:42.43 |         | 10:44:54.88 | 11:06:08.47 |  |  |  |
| 41st                  | 1150 | Wilson HS (J. Fratto)                   | 21:21.65 | 30.6% | 00:08.06 |         | 10:54:56.16 | 11:16:17.81 |  |  |  |

| Place | Bow  | Organization                            | Net Time | %     | Delta    | Penalty | Start       | Finish      |
|-------|------|-----------------------------------------|----------|-------|----------|---------|-------------|-------------|
| 42nd  | 1152 | Mercy Crew- Rochester C (E. Piccirilli) | 21:48.25 | 33.4% | 00:26.60 |         | 10:55:37.69 | 11:17:25.94 |
| 43rd  | 1117 | Newport RC (M. Banker)                  | 21:52.15 | 33.8% | 00:03.90 |         | 10:39:37.71 | 11:01:29.86 |
|       | 1142 | Saugatuck B (B. Murphy)                 | Scratch  |       |          |         |             |             |
|       | 1157 | Syosset Rowing Club A (L. Goldstein)    | Scratch  |       |          |         |             |             |
|       | 1128 | Syosset Rowing Club B (M. Zlotolow)     | Scratch  |       |          |         |             |             |