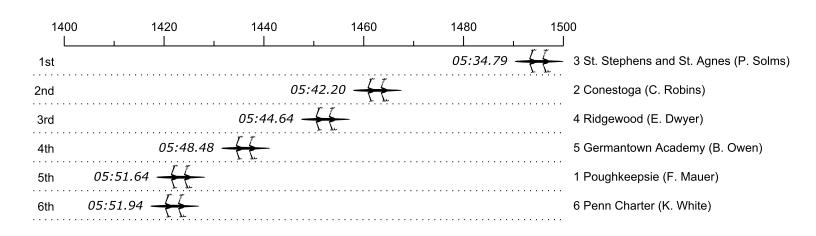

## 2016 Stotesbury Cup Regatta Race 19: 03:38 PM Girls Senior Double Final

00:00:17.15

Pts 15.0 12.0

6.0

3.0

1.5

0.8

| Place | Lane | Organization                          | Net Time | %    | Delta    | Split       |
|-------|------|---------------------------------------|----------|------|----------|-------------|
| 1st   | 3    | St. Stephens and St. Agnes (P. Solms) | 05:34.79 |      |          |             |
| 2nd   | 2    | Conestoga (C. Robins)                 | 05:42.20 | 2.2% | 00:07.41 | 00:00:07.41 |
| 3rd   | 4    | Ridgewood (E. Dwyer)                  | 05:44.64 | 2.9% | 00:02.44 | 00:00:09.85 |
| 4th   | 5    | Germantown Academy (B. Owen)          | 05:48.48 | 4.1% | 00:03.84 | 00:00:13.69 |
| 5th   | 1    | Poughkeepsie (F. Mauer)               | 05:51.64 | 5.0% | 00:03.16 | 00:00:16.85 |

6th

6

Penn Charter (K. White)

05:51.94

5.1%

00:00.30