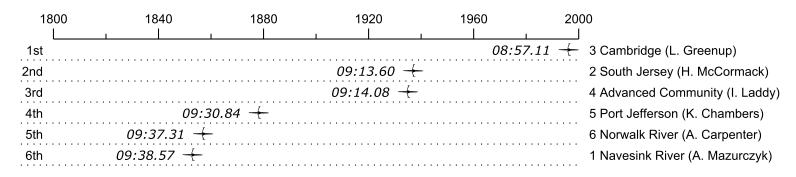

## Race 16S2: 09:54 AM Womens Youth 1x Semi-Final 2

| Place | Lane | Organization                  | Net Time | %    | Delta    | Split       | Pts |
|-------|------|-------------------------------|----------|------|----------|-------------|-----|
| 1st   | 3    | Cambridge (L. Greenup)        | 08:57.11 |      |          |             |     |
| 2nd   | 2    | South Jersey (H. McCormack)   | 09:13.60 | 3.1% | 00:16.49 | 00:00:16.49 |     |
| 3rd   | 4    | Advanced Community (I. Laddy) | 09:14.08 | 3.2% | 00:00.48 | 00:00:16.97 |     |
| 4th   | 5    | Port Jefferson (K. Chambers)  | 09:30.84 | 6.3% | 00:16.76 | 00:00:33.73 |     |
| 5th   | 6    | Norwalk River (A. Carpenter)  | 09:37.31 | 7.5% | 00:06.47 | 00:00:40.20 |     |
| 6th   | 1    | Navesink River (A. Mazurczyk) | 09:38.57 | 7.7% | 00:01.26 | 00:00:41.46 |     |