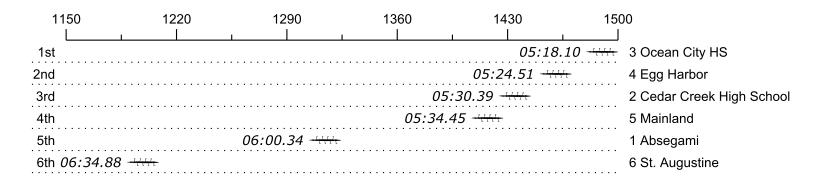

## Race 16: 11:00 AM Mens Novice 8+ Final

| Place | Lane | Organization                        | Net Time | %     | Delta    | Split       | Pts  |
|-------|------|-------------------------------------|----------|-------|----------|-------------|------|
| 1st   | 3    | Ocean City HS (M. Dickinson)        | 05:18.10 |       |          |             | 30.0 |
| 2nd   | 4    | Egg Harbor (J. Kent)                | 05:24.51 | 2.0%  | 00:06.41 | 00:00:06.41 | 24.0 |
| 3rd   | 2    | Cedar Creek High School (K. Bitler) | 05:30.39 | 3.9%  | 00:05.88 | 00:00:12.29 | 12.0 |
| 4th   | 5    | Mainland (A. Wynne)                 | 05:34.45 | 5.1%  | 00:04.06 | 00:00:16.35 | 6.0  |
| 5th   | 1    | Absegami (B. Wright)                | 06:00.34 | 13.3% | 00:25.89 | 00:00:42.24 | 3.0  |
| 6th   | 6    | St. Augustine (A. Tsikouras)        | 06:34.88 | 24.1% | 00:34.54 | 00:01:16.78 | 1.5  |