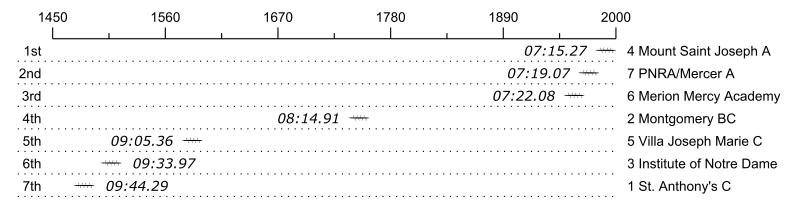

## Race 15d: 03:20 PM High School Women Eight

| Place | Lane | Organization                        | Net Time | %     | Delta    | Split       | Pts |
|-------|------|-------------------------------------|----------|-------|----------|-------------|-----|
| 1st   | 4    | Mount Saint Joseph A (K. Healy)     | 07:15.27 |       |          |             |     |
| 2nd   | 7    | PNRA/Mercer A (K. Harkins)          | 07:19.07 | 0.9%  | 00:03.80 | 00:00:03.80 |     |
| 3rd   | 6    | Merion Mercy Academy (C. Kwapinski) | 07:22.08 | 1.6%  | 00:03.01 | 00:00:06.81 |     |
| 4th   | 2    | Montgomery BC (A. Murjikneli)       | 08:14.91 | 13.7% | 00:52.83 | 00:00:59.64 |     |
| 5th   | 5    | Villa Joseph Marie C (M. Hobson)    | 09:05.36 | 25.3% | 00:50.45 | 00:01:50.09 |     |
| 6th   | 3    | Institute of Notre Dame (M. Weitz)  | 09:33.97 | 31.9% | 00:28.61 | 00:02:18.70 |     |
| 7th   | 1    | St. Anthony's C (A. Dall)           | 09:44.29 | 34.2% | 00:10.32 | 00:02:29.02 |     |
| 7th   | 1    | St. Anthony's C (A. Dall)           | 09:44.29 | 34.2% | 00:10.32 | 00:02:29.02 | _   |