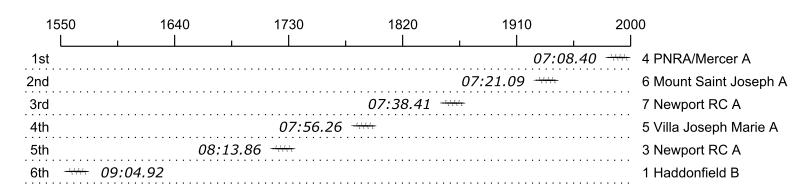

## Race 15b: 03:10 PM High School Women Eight

| Place | Lane | Organization                    | Net Time | %     | Delta    | Split       | Pts |
|-------|------|---------------------------------|----------|-------|----------|-------------|-----|
| 1st   | 4    | PNRA/Mercer A (S. Craver)       | 07:08.40 |       |          |             |     |
| 2nd   | 6    | Mount Saint Joseph A (L. Vesey) | 07:21.09 | 3.0%  | 00:12.69 | 00:00:12.69 |     |
| 3rd   | 7    | Newport RC A (A. Hallinan)      | 07:38.41 | 7.0%  | 00:17.32 | 00:00:30.01 |     |
| 4th   | 5    | Villa Joseph Marie A (J. Brady) | 07:56.26 | 11.2% | 00:17.85 | 00:00:47.86 |     |
| 5th   | 3    | Newport RC A (E. Moscoe)        | 08:13.86 | 15.3% | 00:17.60 | 00:01:05.46 |     |
| 6th   | 1    | Haddonfield B (E. Hess)         | 09:04.92 | 27.2% | 00:51.06 | 00:01:56.52 |     |
|       | 2    | Mountain Lakes B (K. Fabiano)   | Scratch  |       |          |             |     |