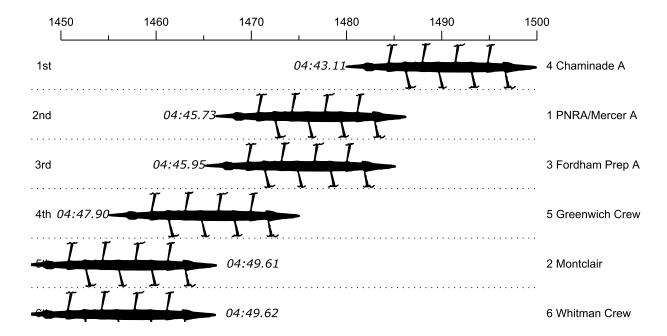

## Race 15: 12:51 PM Mens HS Varsity 8+ (Coletta Family Trophy)

| Place | Lane | Organization                     | Net Time | %    | Delta    | Split       | Pts  |
|-------|------|----------------------------------|----------|------|----------|-------------|------|
| 1st   | 4    | Chaminade A (R. Shelley)         | 04:43.11 |      |          |             | 30.0 |
| 2nd   | 1    | PNRA/Mercer A (J. Fleurial)      | 04:45.73 | 0.9% | 00:02.62 | 00:00:02.62 | 24.0 |
| 3rd   | 3    | Fordham Prep A (M. Ptucha)       | 04:45.95 | 1.0% | 00:00.22 | 00:00:02.84 | 12.0 |
| 4th   | 5    | Greenwich Crew (C. Korzendorfer) | 04:47.90 | 1.7% | 00:01.95 | 00:00:04.79 | 6.0  |
| 5th   | 2    | Montclair (K. Coplan)            | 04:49.61 | 2.3% | 00:01.71 | 00:00:06.50 | 3.0  |
| 6th   | 6    | Whitman Crew (J. Young)          | 04:49.62 | 2.3% | 00:00.01 | 00:00:06.51 | 1.5  |