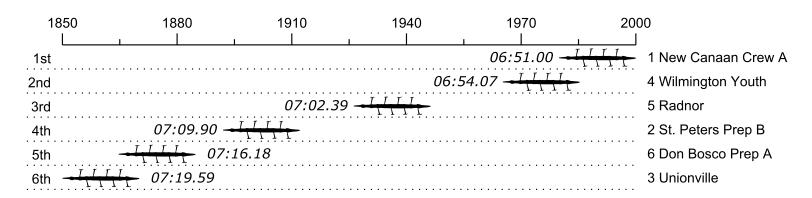

## Race 13c: 11:36 AM Mens HS JV 8+ Flight 3

| Place | Lane | Organization                    | Net Time | %    | Delta    | Split       | Pts |
|-------|------|---------------------------------|----------|------|----------|-------------|-----|
| 1st   | 1    | New Canaan Crew A (E. Morgan)   | 06:51.00 |      |          |             |     |
| 2nd   | 4    | Wilmington Youth (N. Habash)    | 06:54.07 | 0.7% | 00:03.07 | 00:00:03.07 |     |
| 3rd   | 5    | Radnor (D. Addis)               | 07:02.39 | 2.8% | 00:08.32 | 00:00:11.39 |     |
| 4th   | 2    | St. Peters Prep B (P. Pasquali) | 07:09.90 | 4.6% | 00:07.51 | 00:00:18.90 |     |
| 5th   | 6    | Don Bosco Prep A (A. Cristiano) | 07:16.18 | 6.1% | 00:06.28 | 00:00:25.18 |     |
| 6th   | 3    | Unionville (A. Kannenberg)      | 07:19.59 | 7.0% | 00:03.41 | 00:00:28.59 |     |