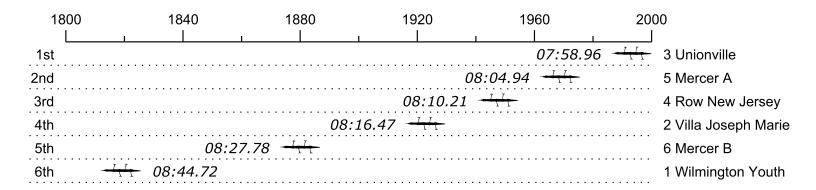

## Race 12: 11:49 AM Womens HS Varsity 4+ (Braxton Family Trophy)

| Place | Lane | Organization                   | Net Time | %    | Delta    | Split       | Pts  |
|-------|------|--------------------------------|----------|------|----------|-------------|------|
| 1st   | 3    | Unionville (K. Walton)         | 07:58.96 |      |          |             | 20.0 |
| 2nd   | 5    | Mercer A (M. Scaturo)          | 08:04.94 | 1.2% | 00:05.98 | 00:00:05.98 | 16.0 |
| 3rd   | 4    | Row New Jersey (A. Blandon)    | 08:10.21 | 2.3% | 00:05.27 | 00:00:11.25 | 8.0  |
| 4th   | 2    | Villa Joseph Marie (B. McShea) | 08:16.47 | 3.7% | 00:06.26 | 00:00:17.51 | 4.0  |
| 5th   | 6    | Mercer B (M. Lee)              | 08:27.78 | 6.0% | 00:11.31 | 00:00:28.82 | 2.0  |
| 6th   | 1    | Wilmington Youth (M. Sharp)    | 08:44.72 | 9.6% | 00:16.94 | 00:00:45.76 | 1.0  |