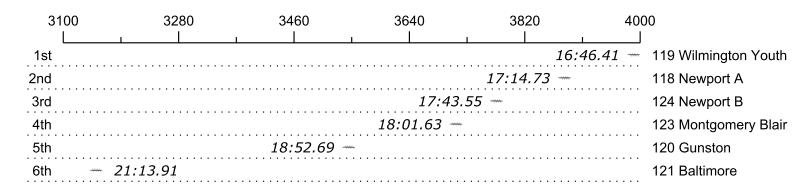

## Race 12: 10:40 AM Womens Youth Novice

8+

| Place | Bow | Organization                  | Net Time | %     | Delta    | Penalty | Start       | Finish      |
|-------|-----|-------------------------------|----------|-------|----------|---------|-------------|-------------|
| 1st   | 119 | Wilmington Youth (A. Foresta) | 16:46.41 |       |          |         | 10:47:16.82 | 11:04:03.23 |
| 2nd   | 118 | Newport A (s. goodwin)        | 17:14.73 | 2.8%  | 00:28.32 |         | 10:46:34.07 | 11:03:48.80 |
| 3rd   | 124 | Newport B (M. Blowman)        | 17:43.55 | 5.7%  | 00:28.82 |         | 10:50:11.62 | 11:07:55.17 |
| 4th   | 123 | Montgomery Blair (L. Wilson)  | 18:01.63 | 7.5%  | 00:18.08 |         | 10:49:11.60 | 11:07:13.23 |
| 5th   | 120 | Gunston (A. Duvall)           | 18:52.69 | 12.5% | 00:51.06 |         | 10:47:47.96 | 11:06:40.65 |
| 6th   | 121 | Baltimore (K. Pikounis)       | 21:13.91 | 26.6% | 02:21.22 |         | 10:49:46.63 | 11:11:00.54 |
|       | 122 | Squall Rowing (M. Thoden)     | Scratch  |       |          |         |             |             |