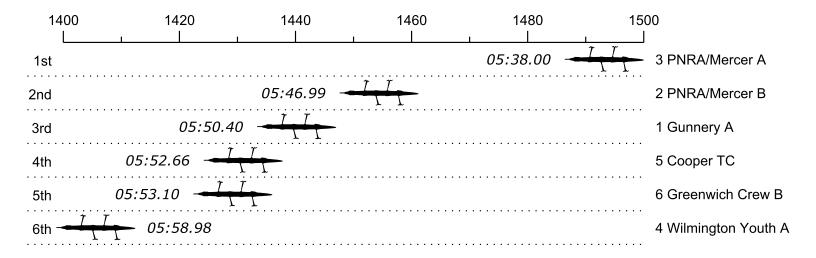

## Race 12: 11:09 AM Womens HS Varsity 4+ (Braxton Family Trophy)

| Place | Lane | Organization                     | Net Time | %    | Delta    | Split       | Pts  |
|-------|------|----------------------------------|----------|------|----------|-------------|------|
| 1st   | 3    | PNRA/Mercer A (K. Hickey)        | 05:38.00 |      |          |             | 20.0 |
| 2nd   | 2    | PNRA/Mercer B (M. Barkenbush)    | 05:46.99 | 2.7% | 00:08.99 | 00:00:08.99 | 16.0 |
| 3rd   | 1    | Gunnery A (A. Madow)             | 05:50.40 | 3.7% | 00:03.41 | 00:00:12.40 | 8.0  |
| 4th   | 5    | Cooper TC (E. Aronson)           | 05:52.66 | 4.3% | 00:02.26 | 00:00:14.66 | 4.0  |
| 5th   | 6    | Greenwich Crew B (C. Boylan)     | 05:53.10 | 4.5% | 00:00.44 | 00:00:15.10 | 2.0  |
| 6th   | 4    | Wilmington Youth A (T. Beardell) | 05:58.98 | 6.2% | 00:05.88 | 00:00:20.98 | 1.0  |