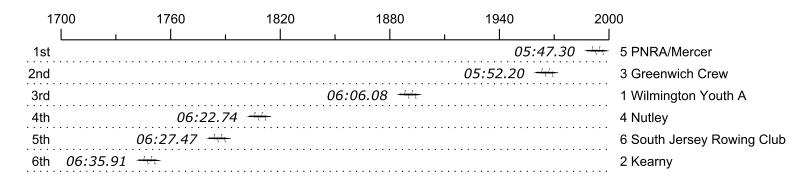

## Race 11: 11:41 AM Womens Varsity 4+ Final

| Place | Lane | Organization                      | Net Time | %     | Delta    | Split       | Pts |
|-------|------|-----------------------------------|----------|-------|----------|-------------|-----|
| 1st   | 5    | PNRA/Mercer (C. Keve)             | 05:47.30 |       |          |             | _   |
| 2nd   | 3    | Greenwich Crew (I. Meskers)       | 05:52.20 | 1.4%  | 00:04.90 | 00:00:04.90 |     |
| 3rd   | 1    | Wilmington Youth A (M. Cann)      | 06:06.08 | 5.4%  | 00:13.88 | 00:00:18.78 |     |
| 4th   | 4    | Nutley (A. Allison)               | 06:22.74 | 10.2% | 00:16.66 | 00:00:35.44 |     |
| 5th   | 6    | South Jersey Rowing Club (L. Lee) | 06:27.47 | 11.6% | 00:04.73 | 00:00:40.17 |     |
| 6th   | 2    | Kearny (C. Luz)                   | 06:35.91 | 14.0% | 00:08.44 | 00:00:48.61 |     |