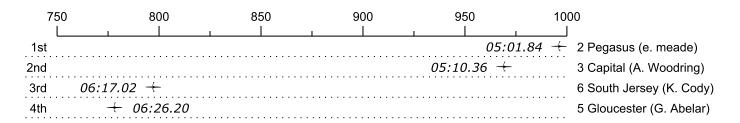

## Race 10a: 01:15 PM Womens Novice 1x (1000m)

| Place | Lane | Organization                    | Net Time          | %     | Delta    | Split       | Pts |
|-------|------|---------------------------------|-------------------|-------|----------|-------------|-----|
| 1st   | 2    | Pegasus (e. meade)              | 05:01.84          |       |          |             |     |
| 2nd   | 3    | Capital (A. Woodring)           | 05:10.36          | 2.8%  | 00:08.52 | 00:00:08.52 |     |
| 3rd   | 6    | South Jersey (K. Cody)          | 06:17.02          | 24.9% | 01:06.66 | 00:01:15.18 |     |
| 4th   | 5    | Gloucester (G. Abelar)          | 06:26.20          | 27.9% | 00:09.18 | 00:01:24.36 |     |
|       | 1    | Advanced Community (E. Schmalz) | Did Not<br>Finish |       |          |             |     |
|       | 4    | Conshohocken (T. Franchet)      | Did Not<br>Finish |       |          |             |     |