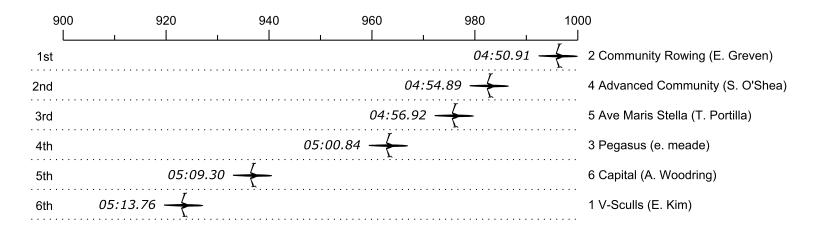

## Race 10: 02:08 PM Womens Novice 1x (1000m)

| Place | Lane | Organization                   | Net Time | %    | Delta    | Split       | Pts  |
|-------|------|--------------------------------|----------|------|----------|-------------|------|
| 1st   | 2    | Community Rowing (E. Greven)   | 04:50.91 |      |          |             | 10.0 |
| 2nd   | 4    | Advanced Community (S. O'Shea) | 04:54.89 | 1.4% | 00:03.98 | 00:00:03.98 | 8.0  |
| 3rd   | 5    | Ave Maris Stella (T. Portilla) | 04:56.92 | 2.1% | 00:02.03 | 00:00:06.01 | 4.0  |
| 4th   | 3    | Pegasus (e. meade)             | 05:00.84 | 3.4% | 00:03.92 | 00:00:09.93 | 2.0  |
| 5th   | 6    | Capital (A. Woodring)          | 05:09.30 | 6.3% | 00:08.46 | 00:00:18.39 | 1.0  |
| 6th   | 1    | V-Sculls (E. Kim)              | 05:13.76 | 7.9% | 00:04.46 | 00:00:22.85 | 0.5  |