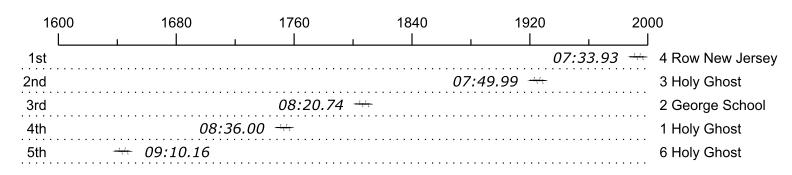

## Race 1a: 10:24 AM Mens Novice 4+ **Flight**

|                         |                                                                                           |                                                                                                                                                                               | Delta                                                                                                                                                                                                                        | Split                                                                                                                                                                     | Pts                                                                                                                                                                                                                   |
|-------------------------|-------------------------------------------------------------------------------------------|-------------------------------------------------------------------------------------------------------------------------------------------------------------------------------|------------------------------------------------------------------------------------------------------------------------------------------------------------------------------------------------------------------------------|---------------------------------------------------------------------------------------------------------------------------------------------------------------------------|-----------------------------------------------------------------------------------------------------------------------------------------------------------------------------------------------------------------------|
| Row New Jersey          | 07:33.93                                                                                  |                                                                                                                                                                               |                                                                                                                                                                                                                              |                                                                                                                                                                           |                                                                                                                                                                                                                       |
| Holy Ghost (A. Roth)    | 07:49.99                                                                                  | 3.5%                                                                                                                                                                          | 00:16.06                                                                                                                                                                                                                     | 00:00:16.06                                                                                                                                                               |                                                                                                                                                                                                                       |
| George School (M. Lin)  | 08:20.74                                                                                  | 10.3%                                                                                                                                                                         | 00:30.75                                                                                                                                                                                                                     | 00:00:46.81                                                                                                                                                               |                                                                                                                                                                                                                       |
| Holy Ghost (R. Scotese) | 08:36.00                                                                                  | 13.7%                                                                                                                                                                         | 00:15.26                                                                                                                                                                                                                     | 00:01:02.07                                                                                                                                                               |                                                                                                                                                                                                                       |
| Holy Ghost (B. Levan)   | 09:10.16                                                                                  | 21.2%                                                                                                                                                                         | 00:34.16                                                                                                                                                                                                                     | 00:01:36.23                                                                                                                                                               |                                                                                                                                                                                                                       |
| Wilmington Youth        | Excluded                                                                                  |                                                                                                                                                                               |                                                                                                                                                                                                                              |                                                                                                                                                                           |                                                                                                                                                                                                                       |
|                         | Holy Ghost (A. Roth) George School (M. Lin) Holy Ghost (R. Scotese) Holy Ghost (B. Levan) | Holy Ghost (A. Roth)       07:49.99         George School (M. Lin)       08:20.74         Holy Ghost (R. Scotese)       08:36.00         Holy Ghost (B. Levan)       09:10.16 | Holy Ghost (A. Roth)       07:49.99       3.5%         George School (M. Lin)       08:20.74       10.3%         Holy Ghost (R. Scotese)       08:36.00       13.7%         Holy Ghost (B. Levan)       09:10.16       21.2% | Holy Ghost (A. Roth)07:49.993.5%00:16.06George School (M. Lin)08:20.7410.3%00:30.75Holy Ghost (R. Scotese)08:36.0013.7%00:15.26Holy Ghost (B. Levan)09:10.1621.2%00:34.16 | Holy Ghost (A. Roth)07:49.993.5%00:16.0600:00:16.06George School (M. Lin)08:20.7410.3%00:30.7500:00:46.81Holy Ghost (R. Scotese)08:36.0013.7%00:15.2600:01:02.07Holy Ghost (B. Levan)09:10.1621.2%00:34.1600:01:36.23 |