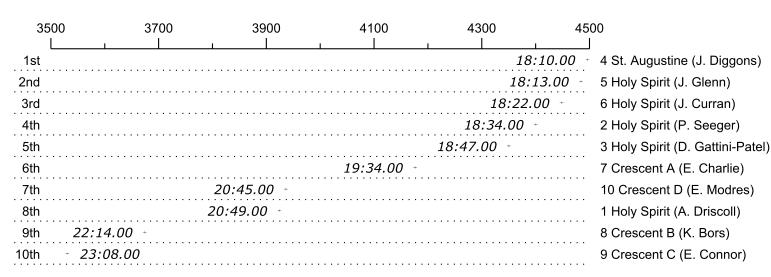

## 2019 SU ACSR Results

| Place | Bow | Organization                   | Net Time | %     | Delta    | Penalty | Start       | Finish      |
|-------|-----|--------------------------------|----------|-------|----------|---------|-------------|-------------|
| 1st   | 4   | St. Augustine (J. Diggons)     | 18:10.00 |       |          |         | 20:45:06.00 | 21:03:16.00 |
| 2nd   | 5   | Holy Spirit (J. Glenn)         | 18:13.00 | 0.3%  | 00:03.00 |         | 20:45:31.00 | 21:03:44.00 |
| 3rd   | 6   | Holy Spirit (J. Curran)        | 18:22.00 | 1.1%  | 00:09.00 |         | 20:45:55.00 | 21:04:17.00 |
| 4th   | 2   | Holy Spirit (P. Seeger)        | 18:34.00 | 2.2%  | 00:12.00 |         | 20:44:07.00 | 21:02:41.00 |
| 5th   | 3   | Holy Spirit (D. Gattini-Patel) | 18:47.00 | 3.4%  | 00:13.00 |         | 20:44:40.00 | 21:03:27.00 |
| 6th   | 7   | Crescent A (E. Charlie)        | 19:34.00 | 7.7%  | 00:47.00 |         | 20:46:24.00 | 21:05:58.00 |
| 7th   | 10  | Crescent D (E. Modres)         | 20:45.00 | 14.2% | 01:11.00 |         | 20:48:16.00 | 21:09:01.00 |
| 8th   | 1   | Holy Spirit (A. Driscoll)      | 20:49.00 | 14.6% | 00:04.00 |         | 20:43:37.00 | 21:04:26.00 |
| 9th   | 8   | Crescent B (K. Bors)           | 22:14.00 | 22.4% | 01:25.00 |         | 20:46:58.00 | 21:09:12.00 |
| 10th  | 9   | Crescent C (E. Connor)         | 23:08.00 | 27.3% | 00:54.00 |         | 20:47:46.00 | 21:10:54.00 |