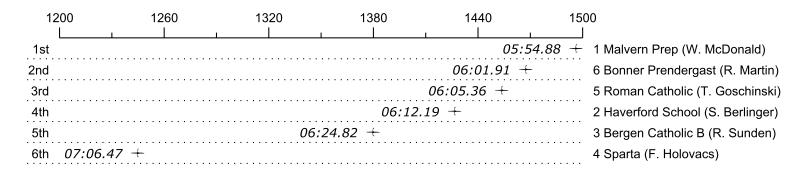

## 2016 4th Manny Flick / Horvat

| Place | Lane | Organization                    | Net Time | %     | Delta    | Split       | Pts |
|-------|------|---------------------------------|----------|-------|----------|-------------|-----|
| 1st   | 1    | Malvern Prep (W. McDonald)      | 05:54.88 |       |          |             |     |
| 2nd   | 6    | Bonner Prendergast (R. Martin)  | 06:01.91 | 2.0%  | 00:07.03 | 00:00:07.03 |     |
| 3rd   | 5    | Roman Catholic (T. Goschinski)  | 06:05.36 | 3.0%  | 00:03.45 | 00:00:10.48 |     |
| 4th   | 2    | Haverford School (S. Berlinger) | 06:12.19 | 4.9%  | 00:06.83 | 00:00:17.31 |     |
| 5th   | 3    | Bergen Catholic B (R. Sunden)   | 06:24.82 | 8.4%  | 00:12.63 | 00:00:29.94 |     |
| 6th   | 4    | Sparta (F. Holovacs)            | 07:06.47 | 20.2% | 00:41.65 | 00:01:11.59 |     |