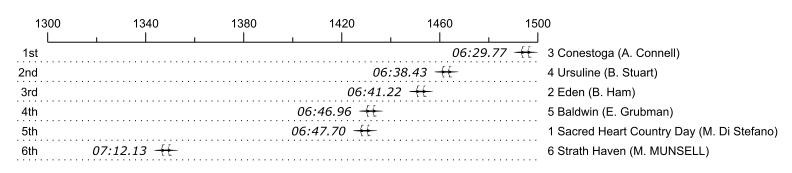

## Race 9S2: 05:55 PM Girls Ltwt Double Semi-Final 2

| Place | Lane | Organization                             | Net Time | %     | Delta    | Split       | Pts |
|-------|------|------------------------------------------|----------|-------|----------|-------------|-----|
| 1st   | 3    | Conestoga (A. Connell)                   | 06:29.77 |       |          |             |     |
| 2nd   | 4    | Ursuline (B. Stuart)                     | 06:38.43 | 2.2%  | 00:08.66 | 00:00:08.66 |     |
| 3rd   | 2    | Eden (B. Ham)                            | 06:41.22 | 2.9%  | 00:02.79 | 00:00:11.45 |     |
| 4th   | 5    | Baldwin (E. Grubman)                     | 06:46.96 | 4.4%  | 00:05.74 | 00:00:17.19 |     |
| 5th   | 1    | Sacred Heart Country Day (M. Di Stefano) | 06:47.70 | 4.6%  | 00:00.74 | 00:00:17.93 |     |
| 6th   | 6    | Strath Haven (M. MUNSELL)                | 07:12.13 | 10.9% | 00:24.43 | 00:00:42.36 |     |