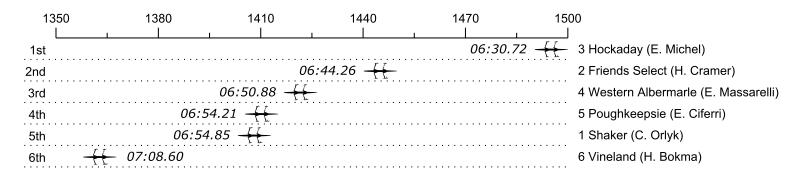

## Race 9S1: 05:50 PM Girls Ltwt Double Semi-Final 1

| Place | Lane | Organization                       | Net Time | %    | Delta    | Split       | Pts |
|-------|------|------------------------------------|----------|------|----------|-------------|-----|
| 1st   | 3    | Hockaday (E. Michel)               | 06:30.72 |      |          |             | _   |
| 2nd   | 2    | Friends Select (H. Cramer)         | 06:44.26 | 3.5% | 00:13.54 | 00:00:13.54 |     |
| 3rd   | 4    | Western Albermarle (E. Massarelli) | 06:50.88 | 5.2% | 00:06.62 | 00:00:20.16 |     |
| 4th   | 5    | Poughkeepsie (E. Ciferri)          | 06:54.21 | 6.0% | 00:03.33 | 00:00:23.49 |     |
| 5th   | 1    | Shaker (C. Orlyk)                  | 06:54.85 | 6.2% | 00:00.64 | 00:00:24.13 |     |
| 6th   | 6    | Vineland (H. Bokma)                | 07:08.60 | 9.7% | 00:13.75 | 00:00:37.88 |     |