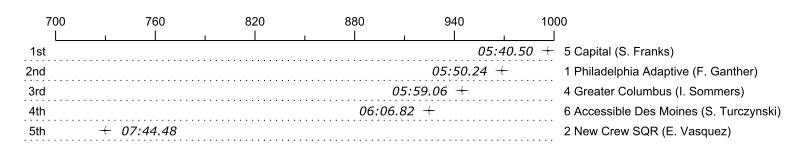

## Race 8: 10:30 AM 1x Mens PR1 Final

| Lane | Organization                          | Net Time                                                                                                                                                                                                               | %                                                                                                                                                                                                           | Delta                                                                                                                                                                                                                                                                                                                                                                                                    | Split                                                                                                                                                                                                                                                                                                                                                                                                                                                                | Pts                                                                                                                                                                                                                                                                                                                                                                                                                                                                                                                                          |
|------|---------------------------------------|------------------------------------------------------------------------------------------------------------------------------------------------------------------------------------------------------------------------|-------------------------------------------------------------------------------------------------------------------------------------------------------------------------------------------------------------|----------------------------------------------------------------------------------------------------------------------------------------------------------------------------------------------------------------------------------------------------------------------------------------------------------------------------------------------------------------------------------------------------------|----------------------------------------------------------------------------------------------------------------------------------------------------------------------------------------------------------------------------------------------------------------------------------------------------------------------------------------------------------------------------------------------------------------------------------------------------------------------|----------------------------------------------------------------------------------------------------------------------------------------------------------------------------------------------------------------------------------------------------------------------------------------------------------------------------------------------------------------------------------------------------------------------------------------------------------------------------------------------------------------------------------------------|
| 5    | Capital (S. Franks)                   | 05:40.50                                                                                                                                                                                                               |                                                                                                                                                                                                             |                                                                                                                                                                                                                                                                                                                                                                                                          |                                                                                                                                                                                                                                                                                                                                                                                                                                                                      | 10.0                                                                                                                                                                                                                                                                                                                                                                                                                                                                                                                                         |
| 1    | Philadelphia Adaptive (F. Ganther)    | 05:50.24                                                                                                                                                                                                               | 2.9%                                                                                                                                                                                                        | 00:09.74                                                                                                                                                                                                                                                                                                                                                                                                 | 00:00:09.74                                                                                                                                                                                                                                                                                                                                                                                                                                                          | 8.0                                                                                                                                                                                                                                                                                                                                                                                                                                                                                                                                          |
| 4    | Greater Columbus (I. Sommers)         | 05:59.06                                                                                                                                                                                                               | 5.5%                                                                                                                                                                                                        | 00:08.82                                                                                                                                                                                                                                                                                                                                                                                                 | 00:00:18.56                                                                                                                                                                                                                                                                                                                                                                                                                                                          | 4.0                                                                                                                                                                                                                                                                                                                                                                                                                                                                                                                                          |
| 6    | Accessible Des Moines (S. Turczynski) | 06:06.82                                                                                                                                                                                                               | 7.7%                                                                                                                                                                                                        | 00:07.76                                                                                                                                                                                                                                                                                                                                                                                                 | 00:00:26.32                                                                                                                                                                                                                                                                                                                                                                                                                                                          | 1.0                                                                                                                                                                                                                                                                                                                                                                                                                                                                                                                                          |
| 2    | New Crew SQR (E. Vasquez)             | 07:44.48                                                                                                                                                                                                               | 36.4%                                                                                                                                                                                                       | 01:37.66                                                                                                                                                                                                                                                                                                                                                                                                 | 00:02:03.98                                                                                                                                                                                                                                                                                                                                                                                                                                                          | 0.5                                                                                                                                                                                                                                                                                                                                                                                                                                                                                                                                          |
| 3    | Capital (B. Hannibal)                 | Did Not                                                                                                                                                                                                                |                                                                                                                                                                                                             |                                                                                                                                                                                                                                                                                                                                                                                                          |                                                                                                                                                                                                                                                                                                                                                                                                                                                                      |                                                                                                                                                                                                                                                                                                                                                                                                                                                                                                                                              |
|      | 5<br>1<br>4<br>6<br>2                 | <ul> <li>5 Capital (S. Franks)</li> <li>1 Philadelphia Adaptive (F. Ganther)</li> <li>4 Greater Columbus (I. Sommers)</li> <li>6 Accessible Des Moines (S. Turczynski)</li> <li>2 New Crew SQR (E. Vasquez)</li> </ul> | 5 Capital (S. Franks) 05:40.50 1 Philadelphia Adaptive (F. Ganther) 05:50.24 4 Greater Columbus (I. Sommers) 05:59.06 6 Accessible Des Moines (S. Turczynski) 06:06.82 2 New Crew SQR (E. Vasquez) 07:44.48 | 5       Capital (S. Franks)       05:40.50         1       Philadelphia Adaptive (F. Ganther)       05:50.24       2.9%         4       Greater Columbus (I. Sommers)       05:59.06       5.5%         6       Accessible Des Moines (S. Turczynski)       06:06.82       7.7%         2       New Crew SQR (E. Vasquez)       07:44.48       36.4%         3       Capital (B. Hannibal)       Did Not | 5       Capital (S. Franks)       05:40.50         1       Philadelphia Adaptive (F. Ganther)       05:50.24       2.9%       00:09.74         4       Greater Columbus (I. Sommers)       05:59.06       5.5%       00:08.82         6       Accessible Des Moines (S. Turczynski)       06:06.82       7.7%       00:07.76         2       New Crew SQR (E. Vasquez)       07:44.48       36.4%       01:37.66         3       Capital (B. Hannibal)       Did Not | 5       Capital (S. Franks)       05:40.50         1       Philadelphia Adaptive (F. Ganther)       05:50.24       2.9%       00:09.74       00:00:09.74         4       Greater Columbus (I. Sommers)       05:59.06       5.5%       00:08.82       00:00:18.56         6       Accessible Des Moines (S. Turczynski)       06:06.82       7.7%       00:07.76       00:00:26.32         2       New Crew SQR (E. Vasquez)       07:44.48       36.4%       01:37.66       00:02:03.98         3       Capital (B. Hannibal)       Did Not |