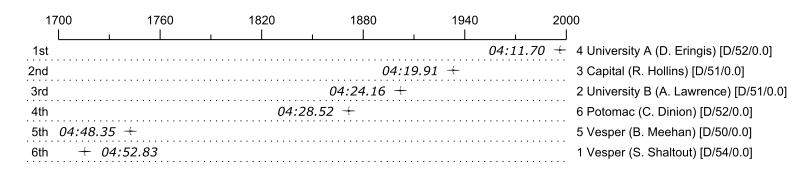

## Race 7b: 10:20 AM Womens Masters Single - 1000 meters

| Place | Lane | Organization               | Net Time | %     | Raw      | Handicap | Split       | Pts  |
|-------|------|----------------------------|----------|-------|----------|----------|-------------|------|
| 1st   | 4    | University A (D. Eringis)  | 04:11.70 |       | 04:11.70 |          |             | 10.0 |
| 2nd   | 3    | Capital (R. Hollins)       | 04:19.91 | 3.3%  | 04:19.91 |          | 00:00:08.21 | 8.0  |
| 3rd   | 2    | University B (A. Lawrence) | 04:24.16 | 5.0%  | 04:24.16 |          | 00:00:12.46 | 4.0  |
| 4th   | 6    | Potomac (C. Dinion)        | 04:28.52 | 6.7%  | 04:28.52 |          | 00:00:16.82 | 2.0  |
| 5th   | 5    | Vesper (B. Meehan)         | 04:48.35 | 14.6% | 04:48.35 |          | 00:00:36.65 | 1.0  |
| 6th   | 1    | Vesper (S. Shaltout)       | 04:52.83 | 16.3% | 04:52.83 |          | 00:00:41.13 | 0.5  |