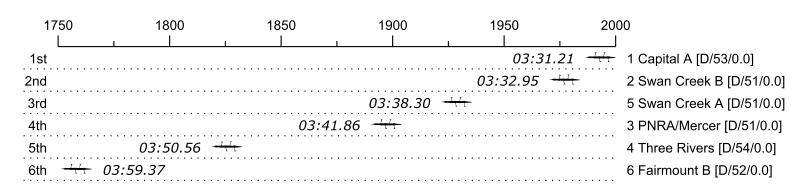

## 2016 Schuylkill Navy Regatta

## Race 5b: 09:45 AM Mens Masters Four - 1000 meters

| Place | Lane | Organization               | Net Time | %     | Raw      | Handicap | Split       | Pts  |
|-------|------|----------------------------|----------|-------|----------|----------|-------------|------|
| 1st   | 1    | Capital A (R. Stedman)     | 03:31.21 |       | 03:31.21 |          |             | 20.0 |
| 2nd   | 2    | Swan Creek B (t. pytlar)   | 03:32.95 | 0.8%  | 03:32.95 |          | 00:00:01.74 | 16.0 |
| 3rd   | 5    | Swan Creek A (A. Albanir)  | 03:38.30 | 3.4%  | 03:38.30 |          | 00:00:07.09 | 8.0  |
| 4th   | 3    | PNRA/Mercer (M. Truesdell) | 03:41.86 | 5.0%  | 03:41.86 |          | 00:00:10.65 | 4.0  |
| 5th   | 4    | Three Rivers (M. McGuire)  | 03:50.56 | 9.2%  | 03:50.56 |          | 00:00:19.35 | 2.0  |
| 6th   | 6    | Fairmount B (S. Kowalik)   | 03:59.37 | 13.3% | 03:59.37 |          | 00:00:28.16 | 1.0  |